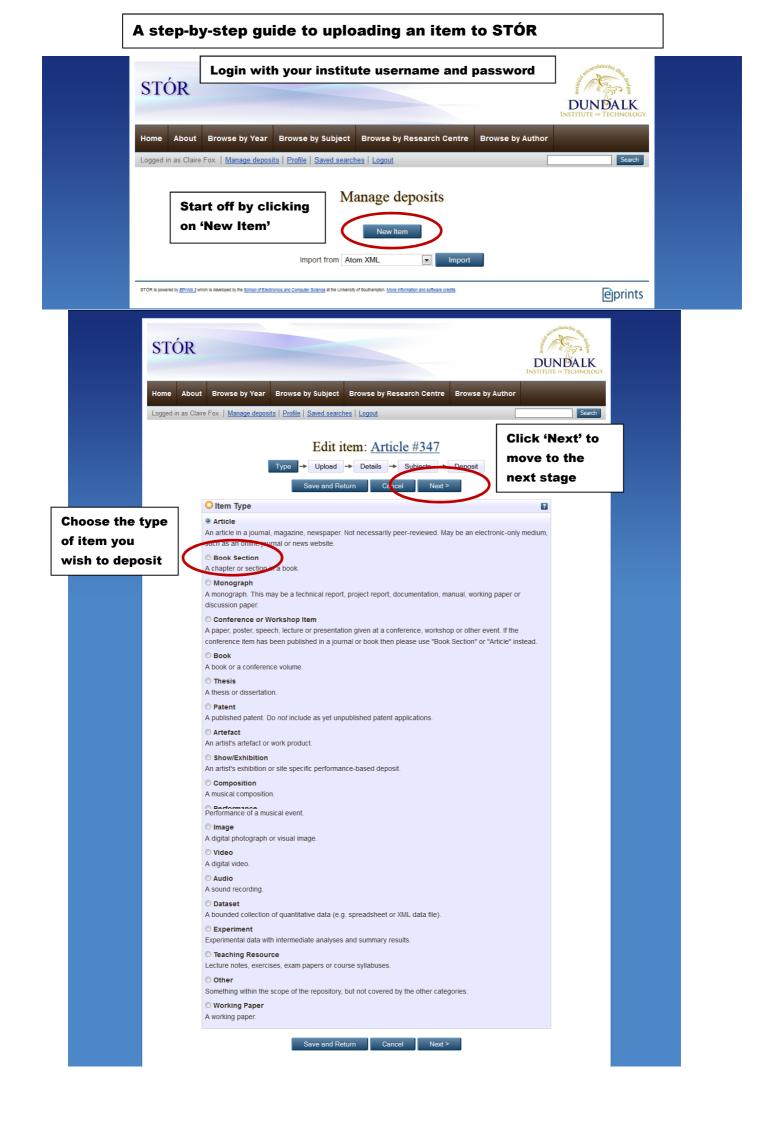

Clicking on 'Deposit Item Now' places your item in STÓR, but it is not yet viewable by the public. The STÓR administrator reviews the item and if everything is OK, makes it publically available

| STÓR              |                                      |                            |                                        |                             | UNDALK<br>UTE •• TECHNOLOGY |
|-------------------|--------------------------------------|----------------------------|----------------------------------------|-----------------------------|-----------------------------|
| ome About         | Browse by Year                       | Browse by Subject          | Browse by Research Centre              | Browse by Author            |                             |
| gged in as Claire | e Fox   <u>Manage deposi</u>         | ts   Profile   Saved searc | hes   Logout                           |                             | Search                      |
|                   |                                      | View Item:                 | A history of Co. L                     | outh                        |                             |
|                   | Item has beer                        | n deposited.               | )                                      |                             |                             |
|                   |                                      |                            |                                        |                             |                             |
| <                 | Your item will                       | not appear on the publi    | ic website until it has been checked   | d by an editor.             |                             |
|                   | This item is i                       | n review. It will not appe | ear in the repository until it has bee | n checked by an editor.     |                             |
|                   |                                      |                            |                                        |                             |                             |
|                   | Previe                               | w Details                  | s Actions                              | History                     |                             |
|                   | Quinn, Fergal (2014<br>(Unpublished) | ) A history of Co. Loui    | th. Irish Journal of History, 10 (1).  | pp. 100-101. ISSN 1000-0000 |                             |
|                   | HTML                                 | <u>12Kb)</u>               |                                        |                             |                             |
|                   | Abstract                             |                            |                                        |                             |                             |
|                   | This is a history of C               | o. Louth since prehistor   | ric times.                             |                             |                             |
|                   | Item                                 | Type: Article              |                                        |                             |                             |
|                   | Uncontrolled Key                     | vords: Ireland; Co. Loui   | th; History                            |                             |                             |
|                   |                                      | Arts > Archaeolo           | ogy                                    |                             |                             |
|                   | Sub                                  | ojects: <u>Arts</u>        |                                        |                             |                             |
|                   | Beenergh Or                          | Social Science >           |                                        |                             |                             |
|                   |                                      | User: Claire Fox           | Social Science Research Centre         |                             |                             |
|                   |                                      | dified:07 Mar 2014 10:     | 19                                     |                             |                             |
|                   |                                      | URI: http://eprints.dkit   |                                        |                             |                             |
|                   |                                      |                            |                                        |                             |                             |